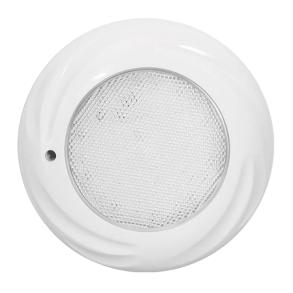

# LED POOL LIGHT PL3

### **GENERAL INFORMATION »**

∴ Input voltage: AC12V

.. Power: 24W

:. LED driver: Waterproof isolated driver

∴ Light Color: RGB∴ LED source: SMD3528

∴ Material: Plastic∴ Color: White

∴ Colour rendering index: Ra> 80∴ Wire: 2m 2\*1.0 VDE pvc wire

#### **FEATURES** »

- :. Ideal for decorative lighting inside swimming pools and fountains
- :. Low power consumption, high stability.
- :. IP68 protection factor guarantees correct and safe operation under water.
- :. Easy to install