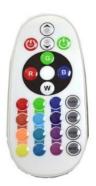

## The Brand of Electricity

# LED POOL LIGHT PL3



### **GENERAL INFORMATION »**

∴ Input voltage: AC12V

.. Power: 24W

:. LED driver: Waterproof isolated driver

∴ Light Color: RGB∴ LED source: SMD3528

∴ Material: Plastic∴ Color: White

∴ Colour rendering index: Ra> 80∴ Wire: 2m 2\*1.0 VDE pvc wire

:. Protection against dust and moisture: IP68

:. With 24-key remote control



#### **FEATURES** »

- :. Ideal for decorative lighting inside swimming pools and fountains
- :. Low power consumption, high stability.
- :. IP68 protection factor guarantees correct and safe operation under water.
- :. Easy to install

### **TECHNICAL SPECIFICATION SHEET**



### **PRODUCT DETAILS** »

| Catalogue number | Voltage | Watt<br>(W) | Colour<br>temp.<br>(K) |
|------------------|---------|-------------|------------------------|
| 96PL3/24         | 12V     | 24          | RGB                    |

### **DIMENSIONS** »



| Catalogue number | D    | Н    |
|------------------|------|------|
|                  | (mm) | (mm) |
| 96PL3/24         | 295  | 36   |

### **ADDITIONAL INFORMACION»**

| Catalogue number | Barcode       | Packing/Box (pcs) |
|------------------|-------