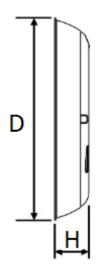

### **DIMENSIONS** »

| Catalogue number | D    | Н    |
|------------------|------|------|
|                  | (mm) | (mm) |
| 96PL3/24         | 295  | 36   |